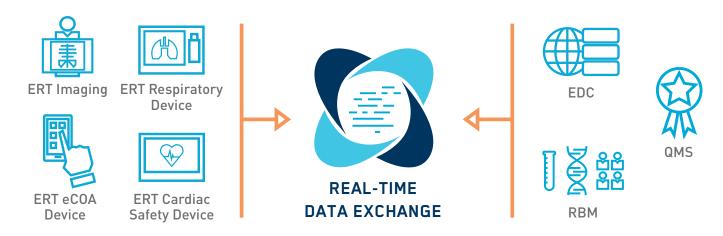

## CENTRALIZE DATA WHERE AND WHEN IT'S NEEDED

Regardless of location, ERT Real-Time Data Exchange seamlessly transfers data at the optimal frequency for better visibility into trial performance. Our data exchange solution supports fully bi-directional inbound and outbound exchanges with external data sources, whether integrating with an electronic data capture (EDC) system, data warehouse, or third-party data sources. Clients can receive study data on a more frequently scheduled basis (e.g. hourly, daily, etc.) with an intended use of monitoring trends and mitigating risks.

COMBINE ERT STUDY AND PROGRAM DATA WITH ANY eCLINICAL DATA SOURCE IN ONE CLOUD-BASED REPORTING AND ANALYTICS PLATFORM