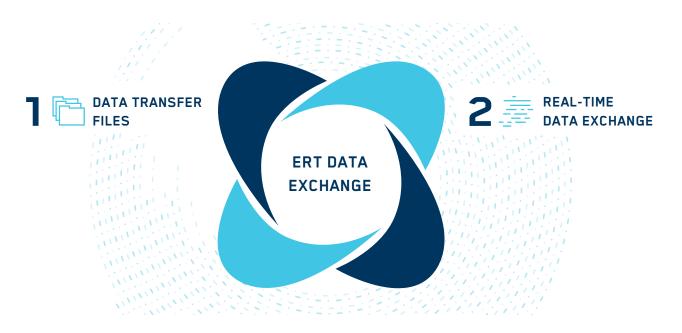

# ACCESS DATA BASED ON YOUR EXPECTED FREQUENCY AND REQUIREMENTS

To ensure alignment between multiple data sources for studies with ERT data, sponsors or CROs should perform data reconciliation using the monthly data transfers provided by ERT by comparing this output against other clinical data sources (e.g. EDC, IXRS). When discrepancies are found and sites are queried by data managers, confirmation of data cleaning efforts can be delivered back to ERT to ensure consistency in the data sources.